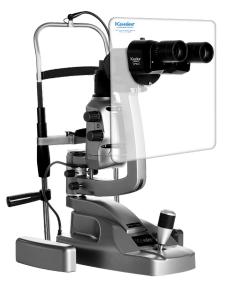

## **Extra Large Slit Lamp Breath Shield**

Ref: EP39-80753

With the current global health crisis, there has been a huge demand from healthcare professionals for products to increase their protection from airborne pathogens. As such Keeler is introducing an "Extra Large Breath Shield", that will introduce extra protection between the clinician and patient when using a slit lamp.

The breath shield will fit any Keeler slit lamp, being 35cm x 30cm (13.7" x 11.8") gives great protection while still allowing easy access with a Volk lens. The shield is made of 1.5mm clear plastic - making it light but also sturdy.