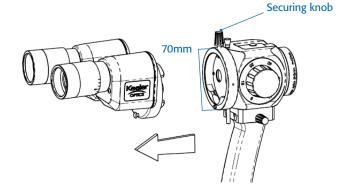

# Extra Large Breath Shield Fitting

The breath shield is fitted by removing the binoculars (with the securing knob), and placing the shield over the dovetail joint.

The shield should fit any slit lamp where the outside diameter of the dovetail joint is less than 70mm.