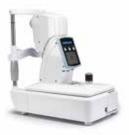

#### Pulsair Desktop

The Pulsair Desktop is ideal for practices looking for value and efficiency. Clear user controls and a color video alignment screen sets a new standard in usability.