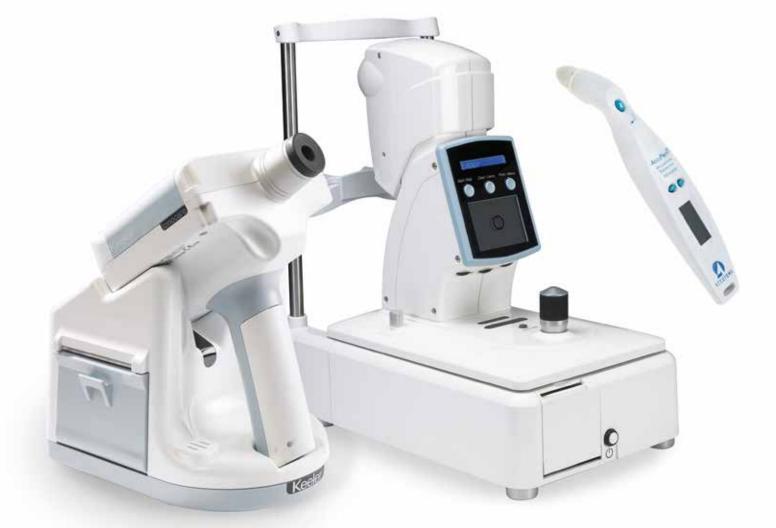

# Tonometry – Let's Fight Glaucoma

#### TonoCare

Designed with patient comfort in mind, the handheld TonoCare is simple to use and gives consistently fast and reliable readings. Soft air puff technology uses the air around us, so no disposables or pins are required.

#### Pulsair Desktop

The Pulsair Desktop is ideal for practices looking for value and efficiency. Clear user controls and a color video alignment screen sets a new standard in usability.

#### AccuPen Handheld Tonometer

Our gravity offset technology provides accurate measurements with less calibration in any testing position. The AccuPen is accurate, easy-to-use, portable, and versatile.