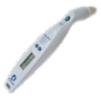

#### AccuPen Handheld Tonometer

Our gravity offset technology provides accurate measurements with less calibration in any testing position. The AccuPen is accurate, easy-to-use, portable, and versatile.