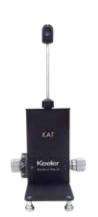

#### KAT – Keeler Applanation Tonometer

Keeler KAT Tonometers are designed to withstand the test of time and deliver reliable results year-after-year. Available in T-type, or R-type.