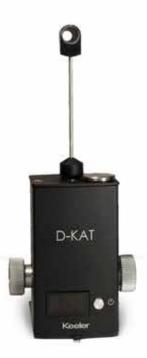

# D-KA

#### D-KAT – Digital Applanation Tonometer

D-KAT Tonometers contain an LED display and show readings up to 1 decimal point. Available in Z-type, T-type, and R-type.