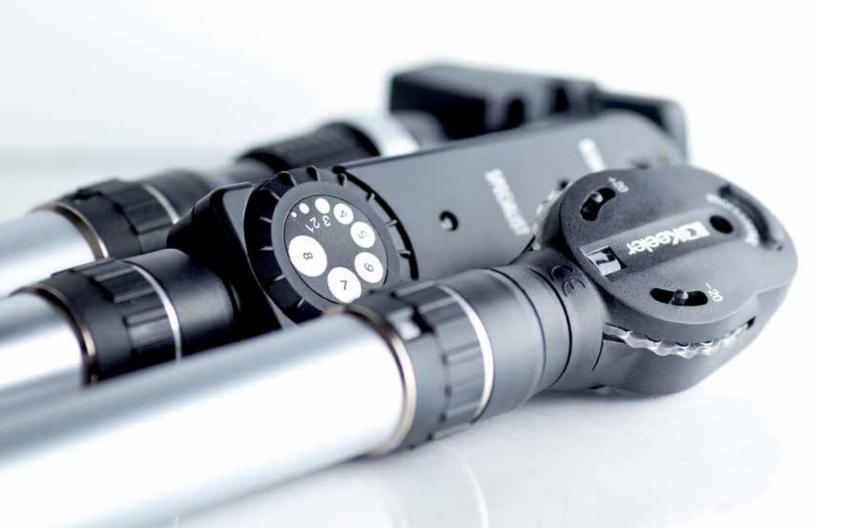

## Goldmann Applanation Tonometers

The Goldmann principle is the most widely accepted method of determining the approximate intraocular pressure. Keeler-manufactured applanation tonometers are designed and built to this exacting standard. They are all supplied with a reusable doubling prism and calibration check bar.

#### KAT – Keeler Applanation Tonometer

Keeler KAT Tonometers are designed to withstand the test of time and deliver reliable results year-after-year. Available in T-type, or R-type.

#### D-KAT – Digital Applanation Tonometer

D-KAT Tonometers contain an LED display and show readings up to 1 decimal point. Available in Z-type, T-type, and R-type.