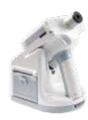

# Portable Slit Lamps

Versatility and portability are the key benefits of the PSL One and PSL Classic slit lamps. Designed and manufactured with the strength to withstand the daily traumas of the demanding ophthalmic environment, both models are lightweight, durable, and robust. Their unique features set the new standard for portable slit lamps.

|                 | PSL classic  | PSL one      |
|-----------------|--------------|--------------|
| MAGNIFICATION   | 10x & 16x    | 10x          |
| CHARGING BASE   | Yes          | No           |
| DIRECT CHARGING | Yes          | Yes          |
| COLOR           | Blue & white | Blue & black |
| ALUMINUM CASE   | Yes          | Option       |