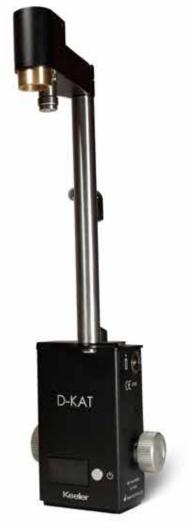

# D-KA

#### D-KAT – Digital Applanation Tonometer

D-KAT Tonometers contain an LED display and show readings up to 1 decimal point. Available in Z-type, T-type, and R-type.