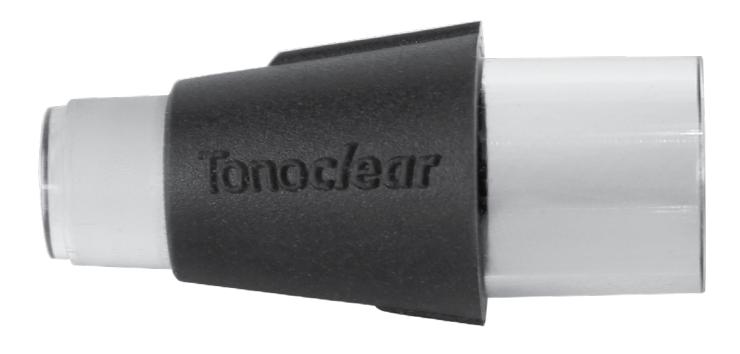

## Tonoclear – Disposable Applanation Prism

Here at Keeler, we've been working hard to provide you with the safest tools to keep you and your patients as safe as possible. The Tonoclear is a Goldmann-style, single-use, applanation prism that provides a perfectly clear view of the miers during a routine examination.\*

#### Features

**Superior image quality** – Provides a clear view of the miers, improving accuracy and speed of measurements.

**Compatibility** – Works with all Goldmann applanation tonometers.

**Sterility** – Single-use and sterile; eliminates cross contamination. The Tonoclear can easily be thrown away after each use.

**Easy packaging** – Individually packed and sterilized. No assembly is required, making it easy and quick to install.

\*Tonoclear can only be sold in the US.