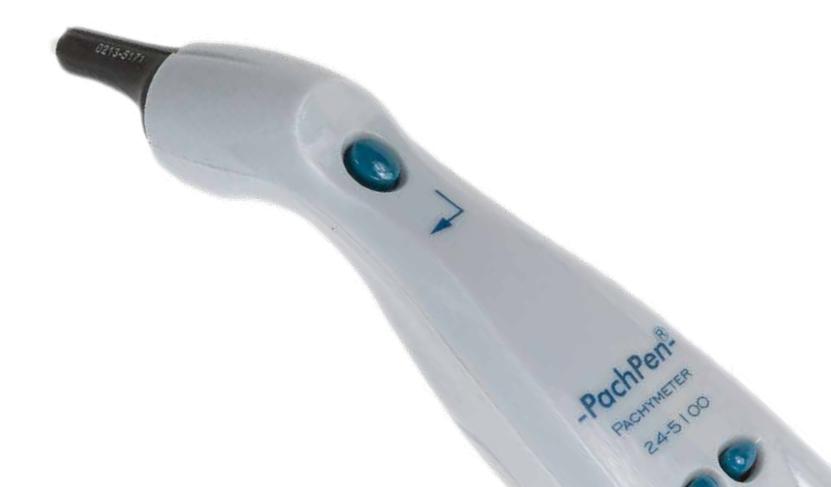

# PachPen – Handheld Pachymeter

The PachPen is the perfect tool for testing a patient's corneal thickness with accuracy, portability, and comfort. The superior ergonomic design fits comfortably in any hand, offering a major advantage from other handheld models.