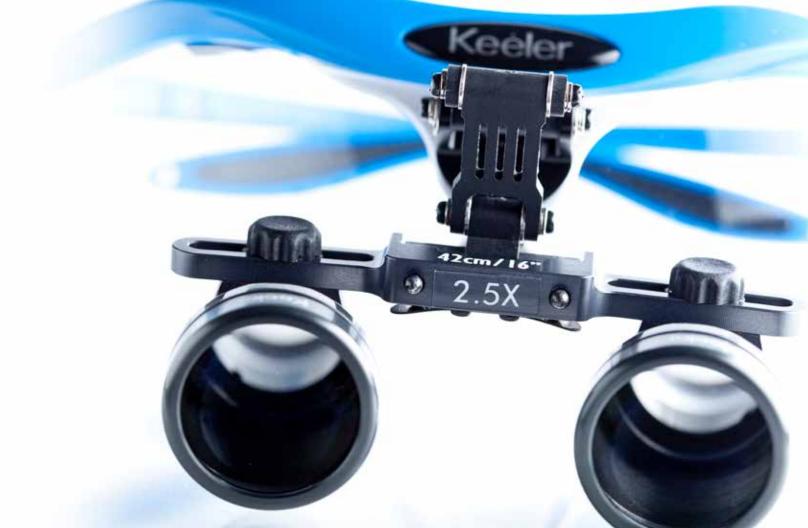

## Surgical Loupes and Lights

Laser-aligned optics for magnification of superb optical quality; a lightweight aluminum assembly and precise pupil alignment system make Keeler Loupes the best choice for thousands of surgical professionals. Keeler Sport Frames can be worn over glasses, or your prescription can be incorporated into them. Choose from black, blue, and red.

Galilean

2.5X OR 3.0X (HIGH-RES)

Prismatic

3.5X, 4.5X, OR 5.5X

LED Illumination

34,000 LUX OF HOMOGENOUS COAXIAL WHITE LIGHT