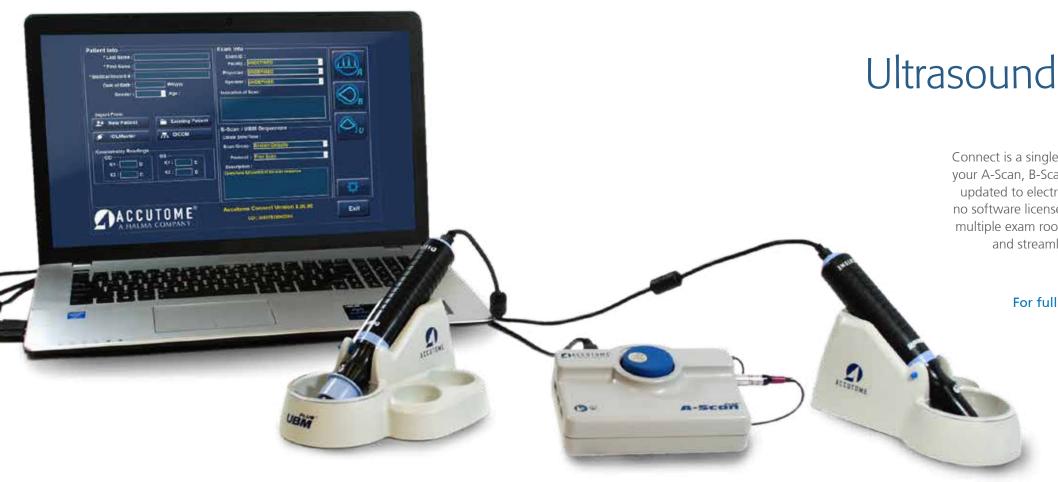

## Ultrasound Imaging – Connect Platform

Connect is a single application solution for managing your ultrasound patient workflow. Plug your A-Scan, B-Scan and/or UBM directly into a PC, laptop, or tablet. All patient data is easily updated to electronic medical records and can be stored, emailed, or printed quickly. With no software licenses, Connect can be taken anywhere – allowing you to load the software in multiple exam rooms and offices. Protect your investment with easily upgradeable software, and streamline your patient data by sharing information between each system.