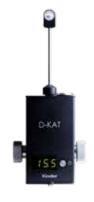

# D-KA

#### D-KAT – Digital Applanation Tonometer

D-KAT Tonometers contain an LED display and show readings up to 1 decimal point. Available in Z-type, T-type, and R-type.