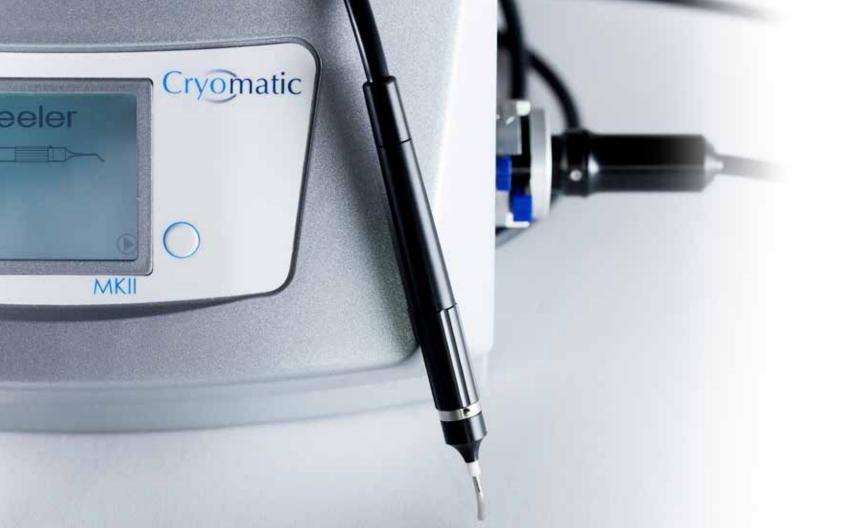

## Cryomatic MK II

The Cyromatic MK II auto-configures to the probe characteristics – electronic communication between the console and any probe that is connected to it allows for optimum operating parameters and self-adjustment. The main advantage to this – there is no need for manual setup at the start or during any procedure. Every probe will always perform optimally. This also means that the gas pressure will be set automatically – no manual adjustment needed.

Reusable Probes

Single-Use Probe