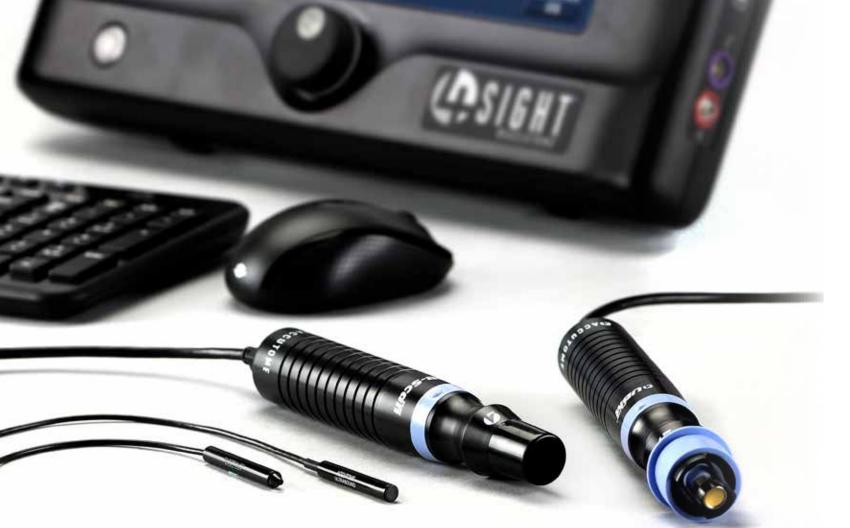

# 4Sight

The 4Sight is a single, easy-to-use, touchscreen platform for all ophthalmic ultrasound imaging. Mix-and-match your A-Scan, B-Scan, UBM, and pachymeter probes to make your job easier by eliminating wasted time switching modalities. The 4Sight is accurate, efficient, and affordable, making your job easier. The 4Sight software allows for any probe options to be used with the 4Sight or on a laptop with unsurpassed image quality.

## Ultrasound Imaging – Connect Platform

Connect is a single application solution for managing your ultrasound patient workflow. Plug your A-Scan, B-Scan and/or UBM directly into a PC, laptop, or tablet. All patient data is easily updated to electronic medical records and can be stored, emailed, or printed quickly. With no software licenses, Connect can be taken anywhere – allowing you to load the software in multiple exam rooms and offices. Protect your investment with easily upgradeable software, and streamline your patient data by sharing information between each system.