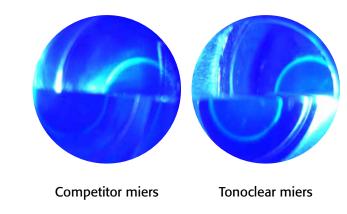

## Tonoclear – Disposable Applanation Prism

Here at Keeler, we've been working hard to provide you with the safest tools to keep you and your patients as safe as possible. The Tonoclear is a Goldmann-style, single-use, applanation prism that provides a perfectly clear view of the miers during a routine examination.\*

#### Features

**Superior image quality** – Provides a clear view of the miers, improving accuracy and speed of measurements.

**Compatibility** – Works with all Goldmann applanation tonometers.

**Sterility** – Single-use and sterile; eliminates cross contamination. The Tonoclear can easily be thrown away after each use.