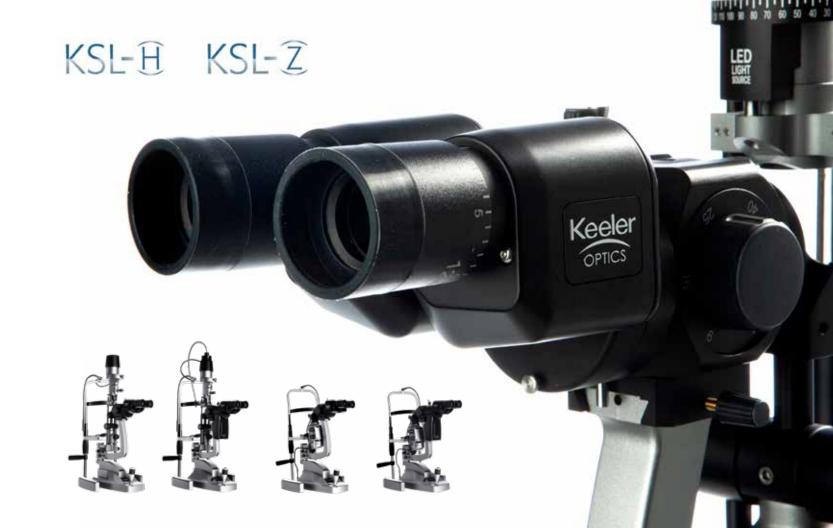

# Keeler Slit Lamps

Keeler Slit Lamps deliver a visually pleasing, customizable device using tried-and-tested optics and everything that the name stands for. We have worked hard to create a product that can adapt to your needs through design, configurability, and digital solutions.

| Product range name               | Slit lamp style<br>(choose one) | Slit lamp drum type<br>(choose one) | Slit lamp configuration (choose one) |
|----------------------------------|---------------------------------|-------------------------------------|--------------------------------------|
| <b>KSL</b><br>(Keeler Slit Lamp) | H                               | 5                                   | Traditional – No Code                |
|                                  | H-Style                         | 5-Step Drum                         | DR                                   |
|                                  | (OR)                            | (OR)                                | Digital Ready                        |
|                                  | z                               | 3                                   | D                                    |
|                                  | Z-Style                         | 3-Step Drum                         | Digital                              |

FOR EXAMPLE, IF YOU CHOOSE A TRADITIONAL H STYLE SLIT LAMP WITH 3 DRUM MAGNIFICATION, THE CODE IS KSL-H3

FOR EXAMPLE, IF YOU CHOOSE A DIGITAL H STYLE SLIT LAMP WITH 5 DRUM MAGNIFICATION, THE CODE IS KSL-H5-D