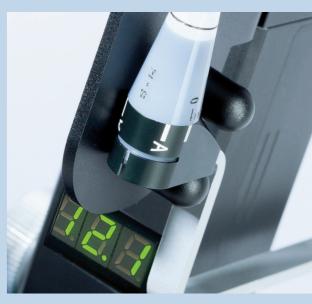

# Z-KAT

The Digital Keeler Applanation Tonometer Z-type (Z-KAT) is intended to determine the intraocular pressure (IOP) by exerting an external force against the eye which provides reading of the resistance of tunica of the eye of deformation.

### **Z-KAT Installation**

KEELER DIGITAL Z-TYPE for Z-Style illumination systems

Mountable on post on microscope

INSTALLATION

Assembled on the tonometer post on the slit lamp

#### Operation

OPERATING

TEMPERATURE RANGE

 $\begin{array}{ll} \textbf{MEASUREMENT ACCURACY} & \leq 0.49 \ mN \end{array}$ 

**Net Weight** 

KEELER DIGITAL Z-TYPE

0.6 kg (without accessories)

Clear LED display