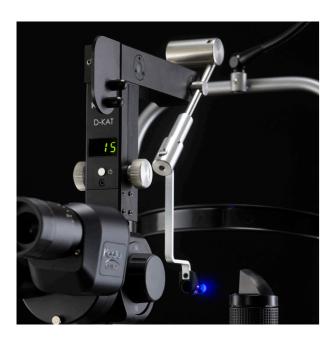

### **Z-KAT Installation**

KEELER DIGITAL Z-TYPE for Z-Style illumination systems

Mountable on post on microscope

INSTALLATION

Assembled on the tonometer post on the slit lamp

### **Z-KAT Overview**

The Keeler Digital Applanation Tonometer Z-style (Z-KAT) is a screening device used to measure intraocular pressure which is one of the key biomarkers considered in diagnosing glaucoma.