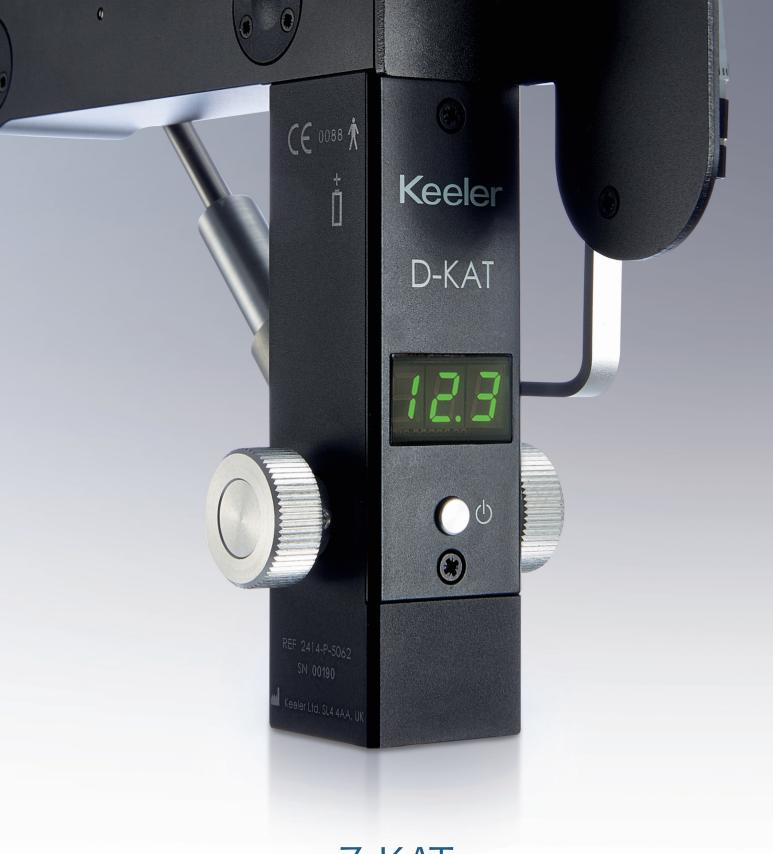

# Z-KAT

The Digital Keeler Applanation Tonometer Z-type (Z-KAT) is intended to determine the intraocular pressure (IOP) by exerting an external force against the eye which provides reading of the resistance of tunica of the eye of deformation.

### Key features

- British built
- LED display for ease of use in darkened environments
- Lightweight and portable
- Display reading to 1 decimal point
- Low battery usage
- Less moving parts, meaning increased reliability and less maintenance

### **Z-KAT Overview**

The Keeler Digital Applanation Tonometer Z-style (Z-KAT) is a screening device used to measure intraocular pressure which is one of the key biomarkers considered in diagnosing glaucoma.

The Z-KAT is a digital Goldmann Tonometer which uses the same principal found in non-digital tonometers, however removes the potential error reading from the dial indicating the IOP.