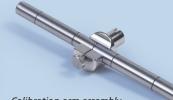

#### Accessories

2414-P-8037 Tonometer doubling prism
2414-P-5045 Calibration arm assembly
2414-P-5073 Z-type post
1909-P-7129 AA Battery

Calibration arm assembly

Z-Type post