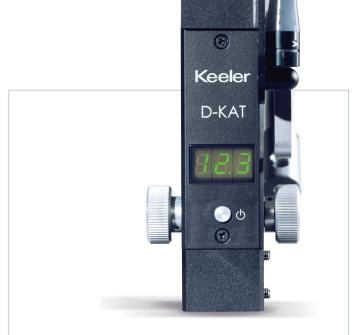

**Z-KAT**Digital Keeler Applanation Tonometer

# Z-KAT

The Digital Keeler Applanation Tonometer Z-type (Z-KAT) is intended to determine the intraocular pressure (IOP) by exerting an external force against the eye which provides reading of the resistance of tunica of the eye of deformation.

### Key features

- British built
- LED display for ease of use in darkened environments
- Lightweight and portable
- Display reading to 1 decimal point
- Low battery usage
- Less moving parts, meaning increased reliability and less maintenance

### **Z-KAT Overview**

The Keeler Digital Applanation Tonometer Z-style (Z-KAT) is a screening device used to measure intraocular pressure which is one of the key biomarkers considered in diagnosing glaucoma.

The Z-KAT is a digital Goldmann Tonometer which uses the same principal found in non-digital tonometers, however removes the potential error reading from the dial indicating the IOP.