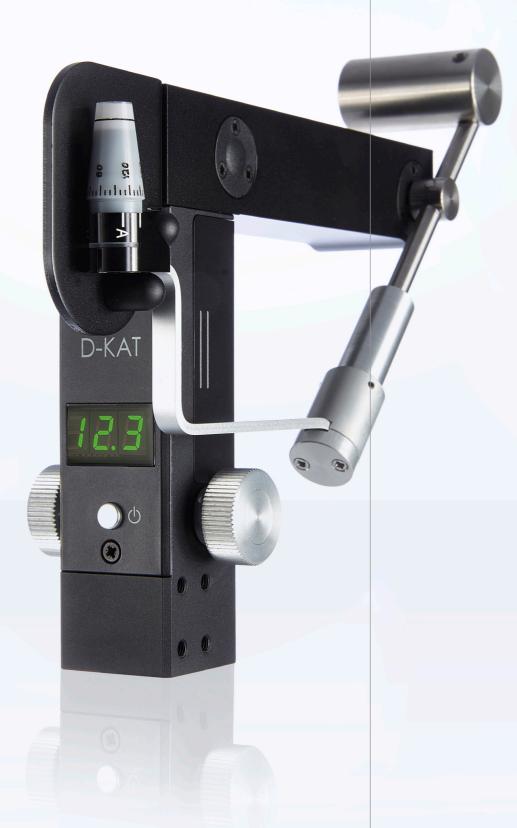

#### Accessories

2414-P-8037 Tonometer doubling prism
2414-P-5045 Calibration arm assembly
2414-P-5073 Z-type post
1909-P-7129 AA Battery

Calibration arm assembly

Z-Type post

# What's in the box?

- Z-KAT
- Instructions for use
- AA battery
- Calibration key
- Tonometer post
- Tonometer mount screw
- Reusable tonometer prism
- Digital spirit level
- Allen key